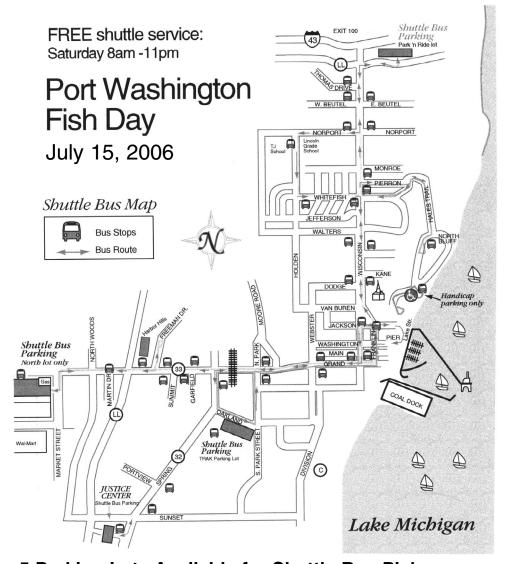

# 5 Parking Lots Available for Shuttle Bus Pick-up are:

- 1) Walmart Hwy 33 in Saukville
- 2) Justice Center S. Spring Street
- 3) Harbor Hills West Grand Avenue
- 4) (Former) TRAK International Off of Park Street
- 5) **Park 'N Ride Lot** On Hwy LL across from Allen Edmonds

## Busses will stop at these corners on these main streets:

## Spring Street & . . .

Sunset Road, Portview Road, Lincoln Avenue

#### Hwy 33/Grand Avenue & . . .

Martin Drive, Freeman Drive, Summit Avenue, Garfield Avenue, Park Street, Moore Road, Webster Street, Franklin Street Franklin Street & Pier Street

### Wisconsin Avenue & . . .

Main Street, Jackson Street, Dodge Street, Kane Street, Cleveland Street, Whitefish Road, Pierron Avenue, Monroe Street, Norport, Beutel Street, Thomas Drive

Holden Street in front of TJ

Nelson Drive & Whitefish Road

**Bluff Access** to and from the Bluff will be available at the corner of Wisconsin Street and Pierron Avenue and at the bottom of the hill, near the bandshell.