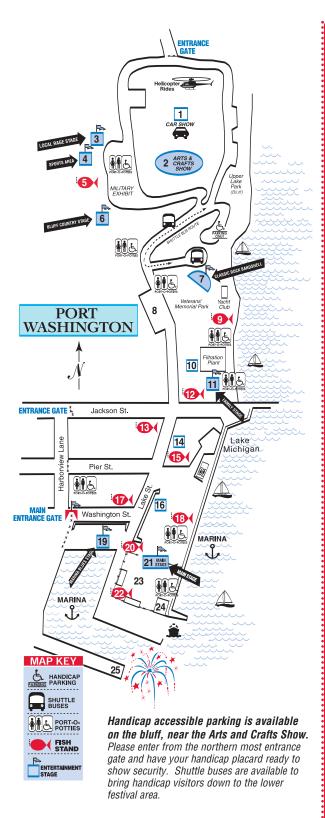

## Attraction Locations

- 1. Car Show Sponsored by EVS
- 2. Arts & Crafts Show
- 3. WMSE 91.7 Local Rage Stage
- 4. Sports Area
- 5. VFW Post 7588 Fish & Chips Stand
- Washington Group Int'l/ WI Power Constructors, LLC FM 106 Bluff Country Stage
- 7. Sanfilippo's Sentry/ 106.5 The Buzz Classic Rock Bandshell
- 8. Carnival
- 9. Port Washington Yacht Club Fish & Chips Stand
- First Aid Station sponsored by Ohana Ambulance
- 11. Port Washington State Bank / 97.3 The Brew **Family Stage**
- 12. Rotary Fish & Chips Stand
- 13. Leathernecks Fish & Chips Stand
- 14. Official Fish Day T-Shirt Sales Uselding's
- 15. Kiwanis Fish & Chips Stand
- Information Booth, Lost & Found, Main Stage Button Sales Sponsored by Paulus Printing
- 17. Lion's Fish & Chips Stand
- 18. Jaycee's Fish & Chips Stand
- Hansen's Piggly Wiggly / WMSE 91.7
  Paramount Blues Stage
- 20. St. Peter's Fish & Chips Stand
- 21. WE Energies / 95.7 WRIT Main Stage
- 22. Ozaukee Lodge F.&A.M. #17 Fish & Chips Stand
- 23. Marching Band Stand Still Concerts
- 24. Marina Service Building
- 25. Fireworks sponsored by Home Phone Service Time Warner Cable